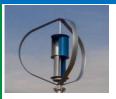

## Small Vertical axis wind turbine 3000W Model DS3000 on-grid connection

Etneo introduces the small wind turbines with vertical axis made with its partners in Taiwan, nicknamed the land of typhoons. Tests conducted in test fields, the wind tunnel laboratories such as TUV NEL (UK) NREL (USA), Windtest KAISER (Germany), MIRDC (TAIWAN institute for testing of micro wind turbines) the active installations for some years up to today provide excellent production capacity, solving all the problems of the horizontal ones, noise from vibration or all the power losses due to the need to orientate the rotor to the wind.

Our turbines are working on two principles: Savonius or inside blades with nozzles oriented on the 4 cardinal points, always ready to capture the wind, very useful at the start of rotation of generator the wind with low winds. Darrieus or outer blades that allows the turbine to work very well with turbulence or strong winds. Our products are ideal for grid connection with ABB inverter and energy storage systems with photovoltaic modules to ensure a larger capacity of the whole storage solution.