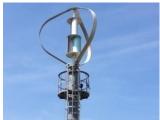

## Small Vertical axis wind turbine 3000W Model DS3000 on-grid connection

Etneo introduces the small wind turbines with vertical axis made with its partners in Taiwan, nicknamed the land of typhoons. Tests conducted in test fields, the wind tunnel laboratories such as TUV NEL (UK) NREL (USA), Windtest KAISER (Germany), MIRDC (TAIWAN institute for testing of micro wind turbines) the active installations for some years up to today provide excellent production capacity, solving all the problems of the horizontal ones, noise from vibration or all the power losses due to the need to orientate the rotor to the wind.

Our turbines are working on two principles: Savonius or inside blades with nozzles oriented on the 4 cardinal points, always ready to capture the wind, very useful at the start of rotation of generator the wind with low winds. Darrieus or outer blades that allows the turbine to work very well with turbulence or strong winds. Our products are ideal for grid connection with ABB inverter and energy storage systems with photovoltaic modules to ensure a larger capacity of the whole storage solution.