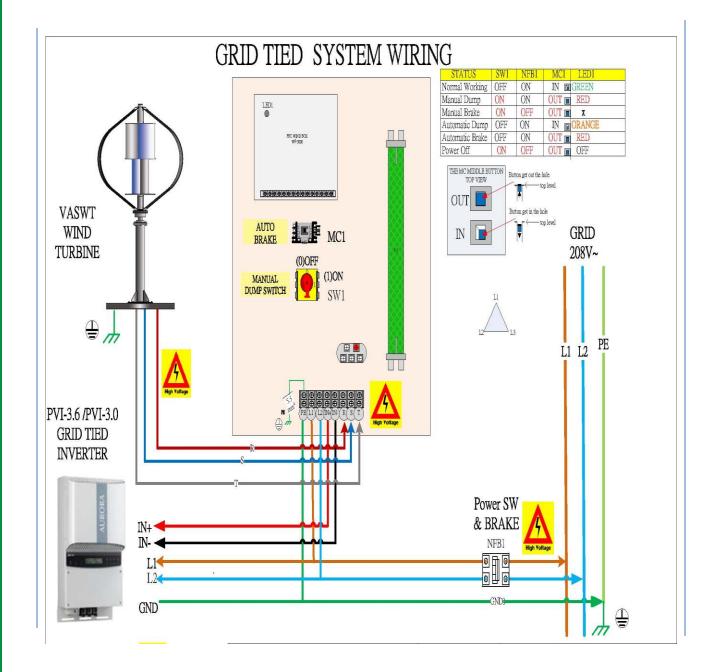

## Small Vertical axis wind turbine 3000W Model DS3000 on-grid connection

Etneo introduces the small wind turbines with vertical axis made with its partners in Taiwan, nicknamed the land of typhoons. Tests conducted in test fields, the wind tunnel laboratories such as TUV NEL (UK) NREL (USA), Windtest KAISER (Germany), MIRDC (TAIWAN institute for testing of micro wind turbines) the active installations for some years up to today provide excellent production capacity, solving all the problems of the horizontal ones, noise from vibration or all the power losses due to the need to orientate the rotor to the wind.

Our turbines are working on two principles: Savonius or inside blades with nozzles oriented on the 4 cardinal points, always ready to capture the wind, very useful at the start of rotation of generator the wind with low winds. Darrieus or outer blades that allows the turbine to work very well with turbulence or strong winds. Our products are ideal for grid connection with ABB inverter and energy storage systems with photovoltaic modules to ensure a larger capacity of the whole storage solution.