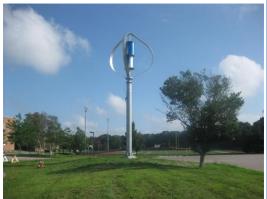

## Small Vertical axis wind turbine 3000W Model DS3000 on-grid connection

Etneo introduces the small wind turbines with vertical axis made with its partners in Taiwan, nicknamed the land of typhoons. Tests conducted in test fields, the wind tunnel laboratories such as TUV NEL (UK) NREL (USA), Windtest KAISER (Germany), MIRDC (TAIWAN institute for testing of micro wind turbines) the active installations for some years up to today provide excellent production capacity, solving all the problems of the horizontal ones, noise from vibration or all the power losses due to the need to orientate the rotor to the wind.

Our turbines are working on two principles: Savonius or inside blades with nozzles oriented on the 4 cardinal points, always ready to capture the wind, very useful at the start of rotation of generator the wind with low winds. Darrieus or outer blades that allows the turbine to work very well with turbulence or strong winds. Our products are ideal for grid connection with ABB inverter and energy storage systems with photovoltaic modules to ensure a larger capacity of the whole storage solution.