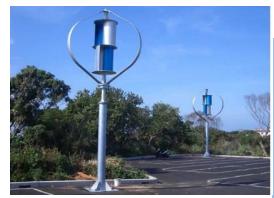

## Small Vertical axis wind turbine 3000W Model DS3000 on-grid connection

Etneo introduces the small wind turbines with vertical axis made with its partners in Taiwan, nicknamed the land of typhoons. Tests conducted in test fields, the wind tunnel laboratories such as TUV NEL (UK) NREL (USA), Windtest KAISER (Germany), MIRDC (TAIWAN institute for testing of micro wind turbines) the active installations for some years up to today provide excellent production capacity, solving all the problems of the horizontal ones, noise from vibration or all the power losses due to the need to orientate the rotor to the wind.

Our turbines are working on two principles: Savonius or inside blades with nozzles oriented on the 4 cardinal points, always ready to capture the wind, very useful at the start of rotation of generator the wind with low winds. Darrieus or outer blades that allows the turbine to work very well with turbulence or strong winds. Our products are ideal for grid connection with ABB inverter and energy storage systems with photovoltaic modules to ensure a larger capacity of the whole storage solution.